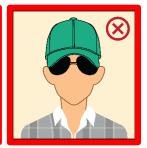

The photo should be a passport style photo but **not** a photo of your passport.

The photo must be uploaded as portrait (as below) and not landscape.

The photo should <u>not</u> contain other people, objects or pets or have filters or backgrounds applied.