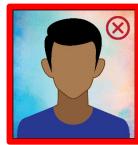

The photo should be a passport style photo but **not** a photo of your passport.

The photo must be uploaded as portrait (as below) and not landscape.

The photo should <u>not</u> contain other people, objects or pets or have filters or backgrounds applied.